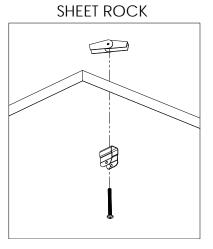

For other ceiling types, attach spring clips to the ceiling with fasteners appropriate for that substrate.

#### WOOD BLOCKING

5. Start at one end of the installation and snap the track into the spring clip. Continue to the next clip and snap the track into place until the entire track is installed. See FIG. 4.