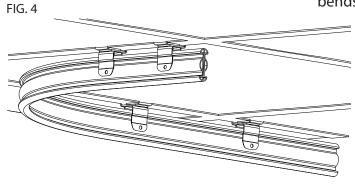

#### WOOD BLOCKING

5. Start at one end of the installation and snap the track into the spring clip. Continue to the next clip and snap the track into place until the entire track is installed. See FIG. 4.

If needed, add ceiling clip assemblies where the track bends.

Installation Hotline • 866.EZINPRO Inprocorp.com • 800.222.5556 • 262.679.9010 World Headquarters S80 W18766 Apollo Drive, Muskego, WI 53150 USA