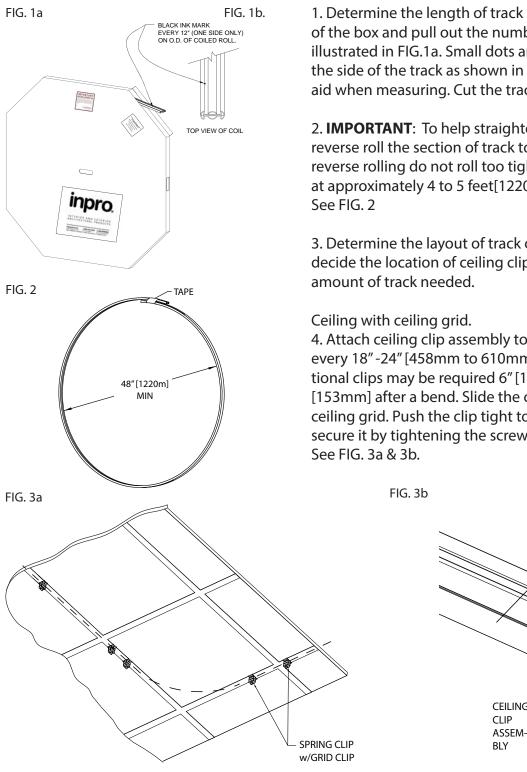

#### Installation Instructions

1. Determine the length of track needed. Open corner of the box and pull out the number of feet needed as illustrated in FIG.1a. Small dots are printed every 12" on the side of the track as shown in FIG.1b.Use this as an aid when measuring. Cut the track with a hack saw.

2. **IMPORTANT**: To help straighten rolled track, gently reverse roll the section of track to be installed. When reverse rolling do not roll too tightly; keep roll diameter at approximately 4 to 5 feet[1220mm to 1524mm].