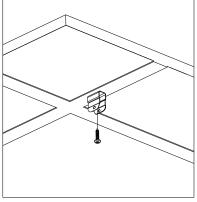

3. Determine the layout of track on the ceiling to decide the location of ceiling clip assemblies and the

4. Attach ceiling clip assembly to the ceiling grid every 18"-24" [458mm to 610mm] on average. Additional clips may be required 6" [153mm] before and 6" [153mm] after a bend. Slide the ceiling clip over the ceiling grid. Push the clip tight to the ceiling grid and secure it by tightening the screw.

### Installation Instructions

Ceiling without ceiling grid.

\*\*If attaching spring clip to the ceiling grid without the gridclip, use a #8 x 3/4" pan head sheet metal screw and fasten the spring clip to the grid. (Installer supplied)