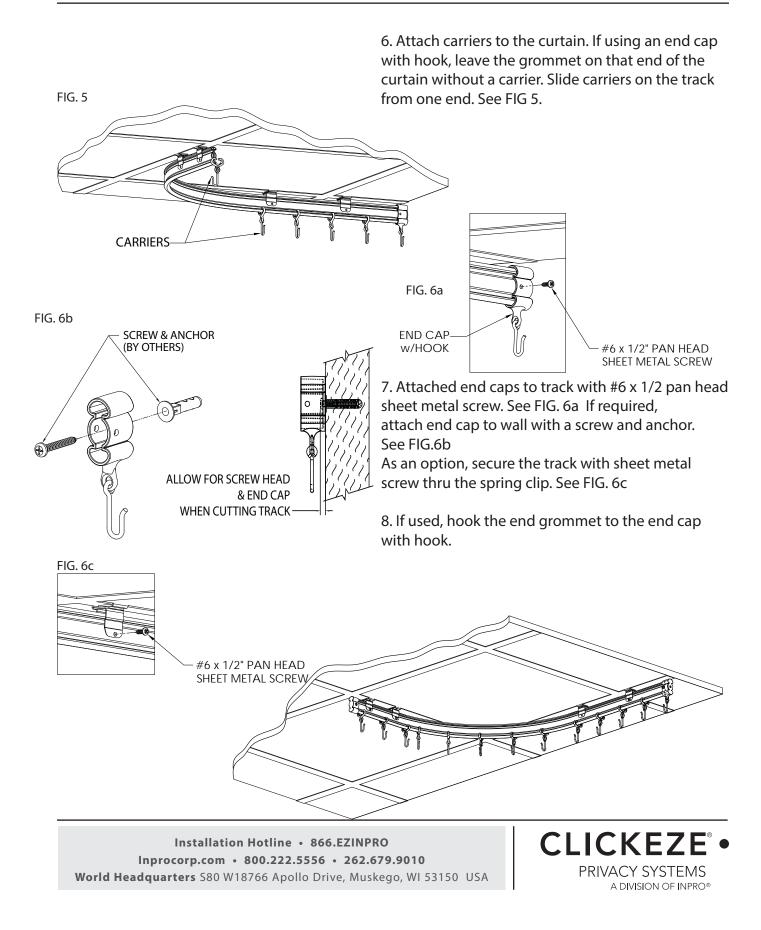

### Installation Instructions

Ceiling without ceiling grid.

\*\*If attaching spring clip to the ceiling grid without the gridclip, use a #8 x 3/4" pan head sheet metal screw and fasten the spring clip to the grid. (Installer supplied)

For other ceiling types, attach spring clips to the ceiling with fasteners appropriate for that substrate.