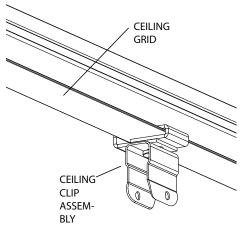

3. Determine the layout of track on the ceiling to decide the location of ceiling clip assemblies and the

4. Attach ceiling clip assembly to the ceiling grid every 18"-24" [458mm to 610mm] on average. Additional clips may be required 6" [153mm] before and 6" [153mm] after a bend. Slide the ceiling clip over the ceiling grid. Push the clip tight to the ceiling grid and secure it by tightening the screw.